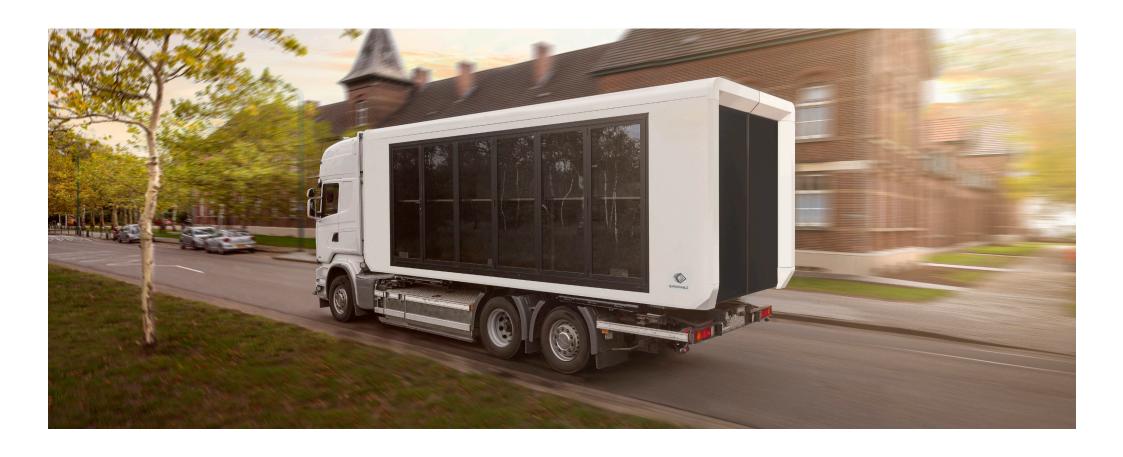

## Movable

All our trailers, containers and hybrids are designed around expandability and movability. They are easy to relocate by normal truck. Meaning that you

can swiftly move your own uniquely customized Expandable to another location.

## **Specifications**

With a total length of 13.6 meters and a flat surface area of 62 m2, the **Expandable Trailer** type EO makes you forget you are in a mobile space. The EO comes with a hydraulically extendable platform at the rear of the trailer, which is situated only 88 cm above the ground. Ensuring an easy accessible and inviting entrance. The trailer can be optionally equipped with glass side panels, possibly in combination with any doors. And offers plenty of storage space underneath the chassis. Our Expandable Trailer can be transported to any

desired location by either a normal or a low-deck truck. And thanks to our hydraulic remote control system we guarantee an easy setup, with just the press of a button.

| Expandable Trailer EO        | <u> </u>          | Expanded                          |
|------------------------------|-------------------|-----------------------------------|
| Flat surface area            | 28 m <sup>2</sup> | 62 m <sup>2</sup>                 |
| Internal volume              | $72 \text{ m}^3$  | 156 m³                            |
| Step height (outside-inside) | -                 | 0.88 m (EO 17.5) or 1.01 m (19.5) |
| Empty weight                 | 10-12 ton         | -                                 |
| Loading capacity*            | 12-15 ton         | -                                 |