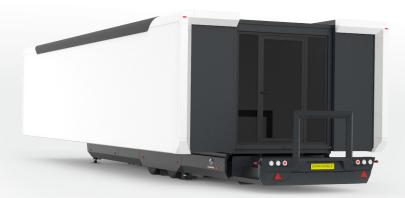

## **Specifications**

With a total length of 13.6 meters and a flat surface area of 62 m2, the **Expandable Trailer** type EO makes you forget you are in a mobile space. The EO comes with a hydraulically extendable platform at the rear of the trailer, which is situated only 88 cm above the ground. Ensuring an easy accessible and inviting entrance. The trailer can be optionally equipped with glass side panels, possibly in combination with any doors. And offers plenty of storage space underneath the chassis. Our Expandable Trailer can be transported to any

desired location by either a normal or a low-deck truck. And thanks to our hydraulic remote control system we guarantee an easy setup, with just the press of a button.

| Expandable Trailer EO        | <u> </u>          | Expanded                          |
|------------------------------|-------------------|-----------------------------------|
| Flat surface area            | 28 m <sup>2</sup> | 62 m <sup>2</sup>                 |
| Internal volume              | $72 \text{ m}^3$  | 156 m³                            |
| Step height (outside-inside) | -                 | 0.88 m (EO 17.5) or 1.01 m (19.5) |
| Empty weight                 | 10-12 ton         | -                                 |
| Loading capacity*            | 12-15 ton         | -                                 |