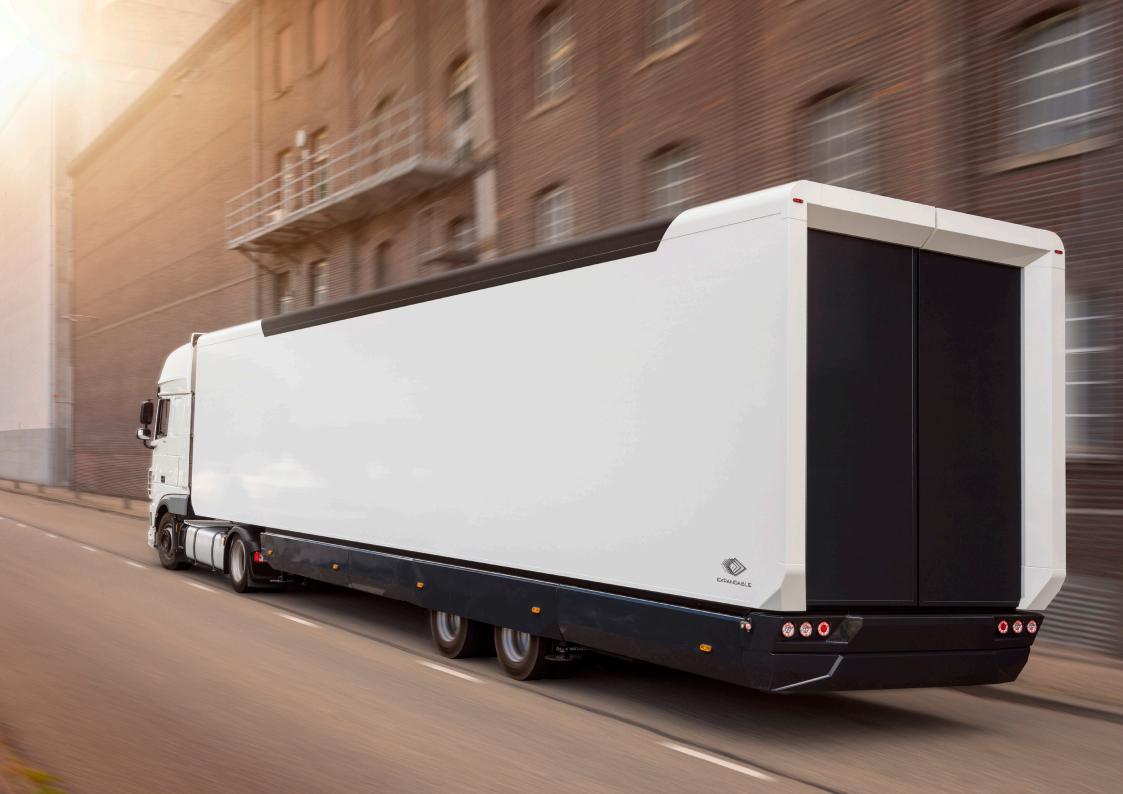

Once installed and extended, the volume practically **doubles** in size!

# **Expandable**

You can extend the volume of your Expandable to almost twice its size in just 15 minutes by sliding both longitudinal sides 1170 mm outwards. When extended, the floor area of our largest Expandable comprises well up to 62 m2, making you feel like you are in a real 'building'.

## Movable

All our trailers, containers and hybrids are designed around expandability and movability. They are easy to relocate by normal truck. Meaning that you

can swiftly move your own uniquely customized Expandable to another location.