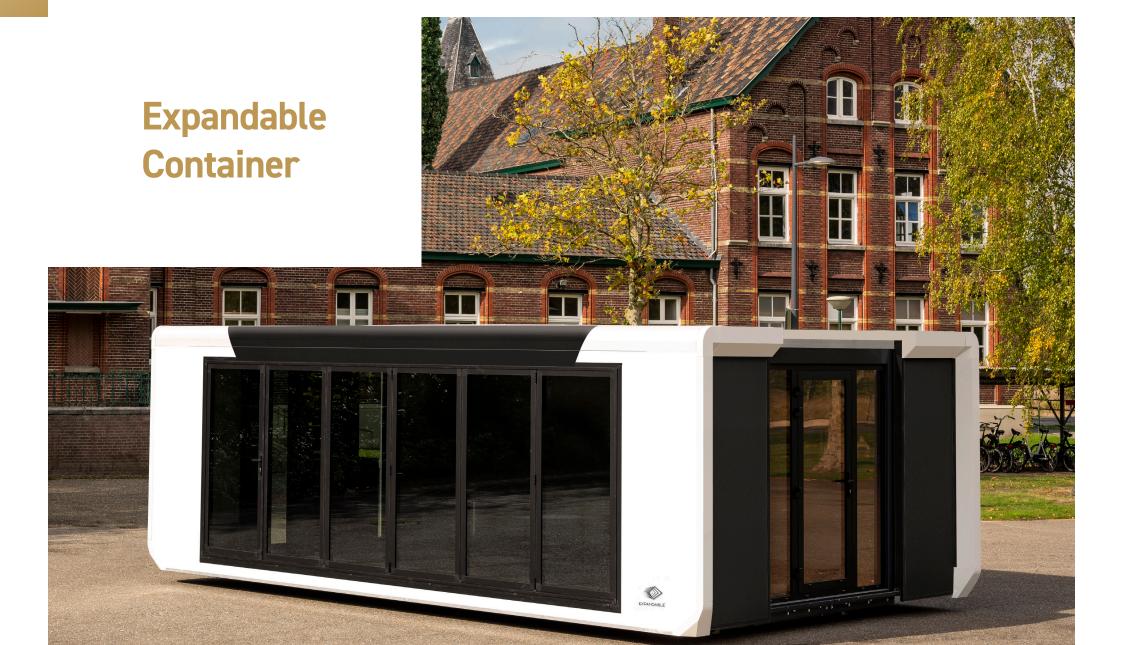

## **Specifications**

Container EA765 comprises a flat surface area of 32m2 once extended. The chassis is equipped with four twistlocks, allowing the container to be transported easily and safely by normal truck. Upon arrival, the EA765 lowers itself to the ground by means of four wirelessly controlled hydraulic cylinders. The cylinders are placed flat on the ground, out of sight once the longitudinal sides have been extended. You can fully customize the container, both inside and out, to meet your requirements. Making the EA765 a container

that is easily deployable at any given location, whether it be an exhibition or roadshow. For example, equip the container with a glass wall and sliding doors to transform it into an attractive and representative exhibition room. With a step height of only 33 cm.