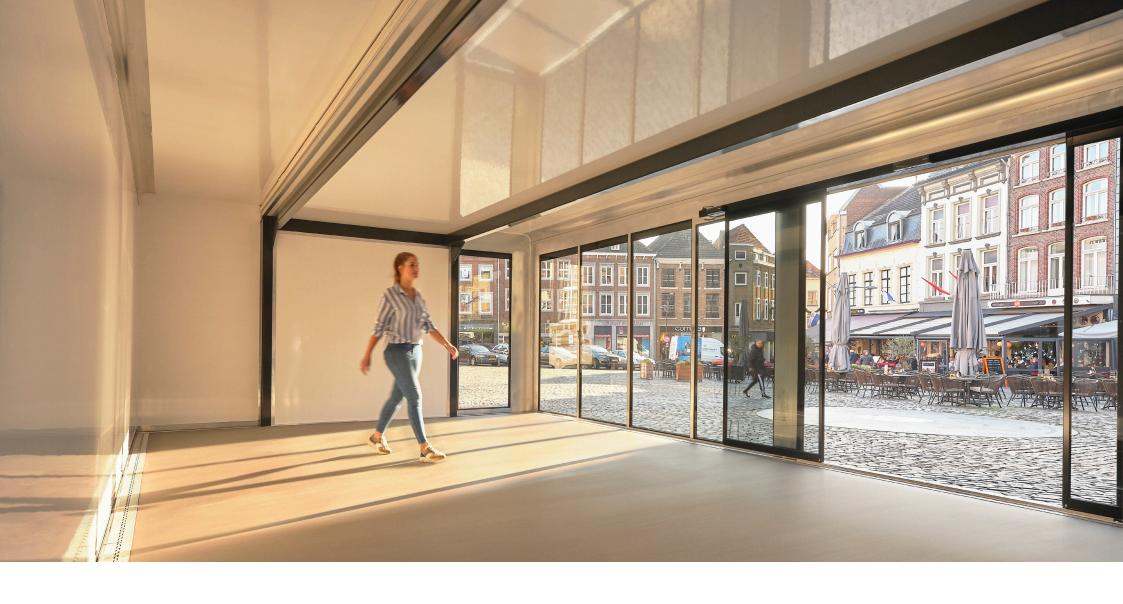

Once installed and extended, the volume practically **doubles** in size!

# **Expandable**

You can extend the volume of your Expandable to almost twice its size in just 15 minutes by sliding both longitudinal sides 1170 mm outwards. When extended, the floor area of our largest Expandable comprises well up to 62 m2, making you feel like you are in a real 'building'.