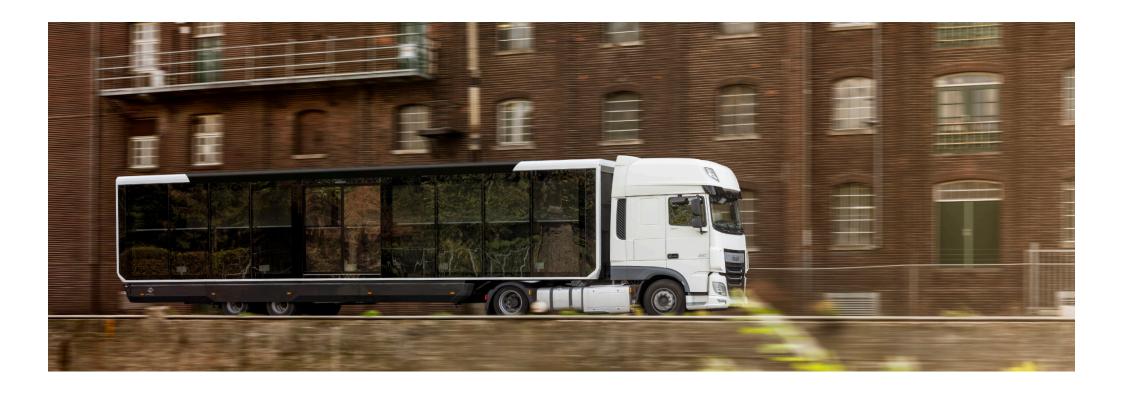

# **Expandable**

You can extend the volume of your Expandable to almost twice its size in just 15 minutes by sliding both longitudinal sides 1170 mm outwards. When extended, the floor area of our largest Expandable comprises well up to 62 m2, making you feel like you are in a real 'building'.

## Movable

All our trailers, containers and hybrids are designed around expandability and movability. They are easy to relocate by normal truck. Meaning that you

can swiftly move your own uniquely customized Expandable to another location.

## **Specifications**

With a total length of 13.6 meters and a flat surface area of 62 m2, the **Expandable Trailer** type EO makes you forget you are in a mobile space. The EO comes with a hydraulically extendable platform at the rear of the trailer, which is situated only 88 cm above the ground. Ensuring an easy accessible and inviting entrance. The trailer can be optionally equipped with glass side panels, possibly in combination with any doors. And offers plenty of storage space underneath the chassis. Our Expandable Trailer can be transported to any