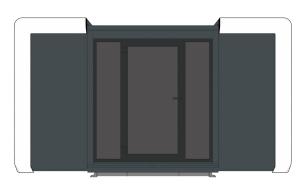

#### Customizable

Your basic Expandable comes with panels in a standard white colour framed in unfinished aluminium profiles. Fully customize the exterior of your trailer, container or hybrid to meet your brand identity requirements. And use our 3D drawings to finish and furnish the interior. You can choose from a wide range of options:

- Air conditioning/heating system
- Glass facades, aluminium windows
- Rooftop deck
- And many more...