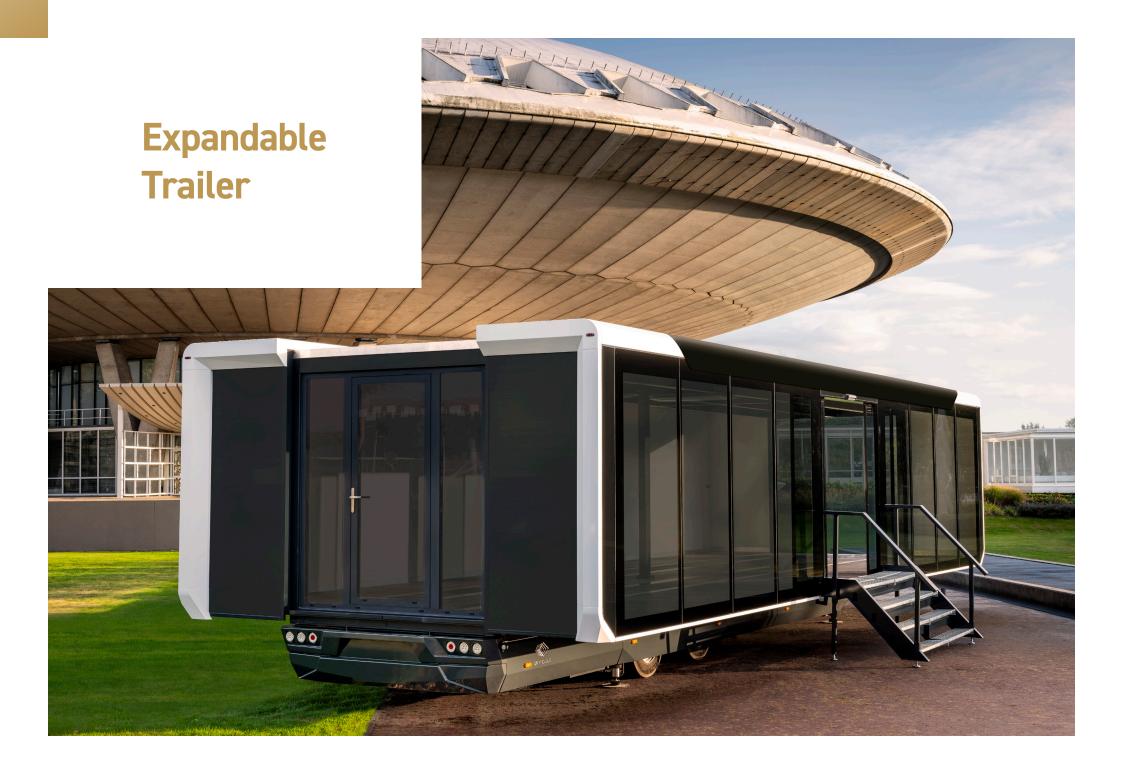

# **Expandable**

You can extend the volume of your Expandable to almost twice its size in just 15 minutes by sliding both longitudinal sides 1170 mm outwards. When extended, the floor area of our largest Expandable comprises well up to 62 m2, making you feel like you are in a real 'building'.

## **Specifications**

With a total length of 13.6 meters and a flat surface area of 62 m2, the **Expandable Trailer** type EO makes you forget you are in a mobile space. The EO comes with a hydraulically extendable platform at the rear of the trailer, which is situated only 88 cm above the ground. Ensuring an easy accessible and inviting entrance. The trailer can be optionally equipped with glass side panels, possibly in combination with any doors. And offers plenty of storage space underneath the chassis. Our Expandable Trailer can be transported to any

desired location by either a normal or a low-deck truck. And thanks to our hydraulic remote control system we guarantee an easy setup, with just the press of a button.

| Expandable Trailer EO        | <u> </u>          | Expanded                          |
|------------------------------|-------------------|-----------------------------------|
| Flat surface area            | 28 m <sup>2</sup> | 62 m <sup>2</sup>                 |
| Internal volume              | $72 \text{ m}^3$  | 156 m³                            |
| Step height (outside-inside) | -                 | 0.88 m (EO 17.5) or 1.01 m (19.5) |
| Empty weight                 | 10-12 ton         | -                                 |
| Loading capacity*            | 12-15 ton         | -                                 |