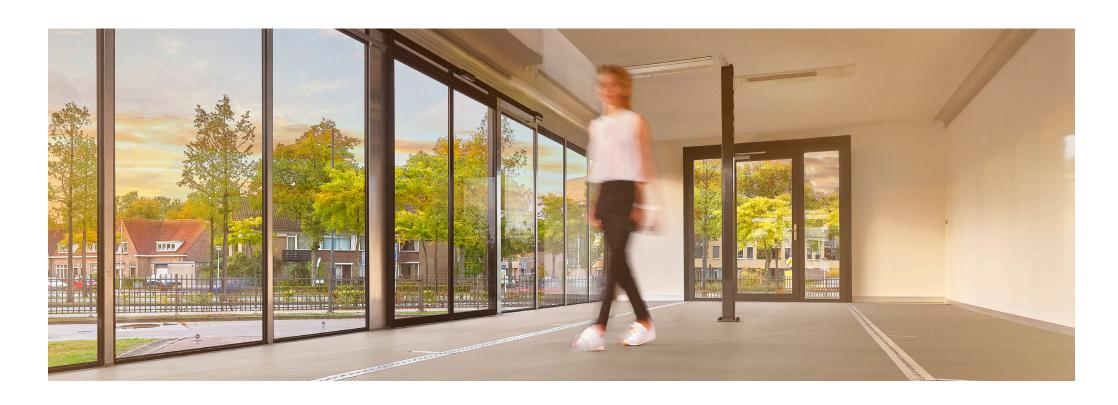

#### Customizable

Your basic Expandable comes with panels in a standard white colour framed in unfinished aluminium profiles. Fully customize the exterior of your trailer, container or hybrid to meet your brand identity requirements. And use our 3D drawings to finish and furnish the interior. You can choose from a wide range of options:

- Air conditioning/heating system
- Glass facades, aluminium windows
- Rooftop deck
- And many more...