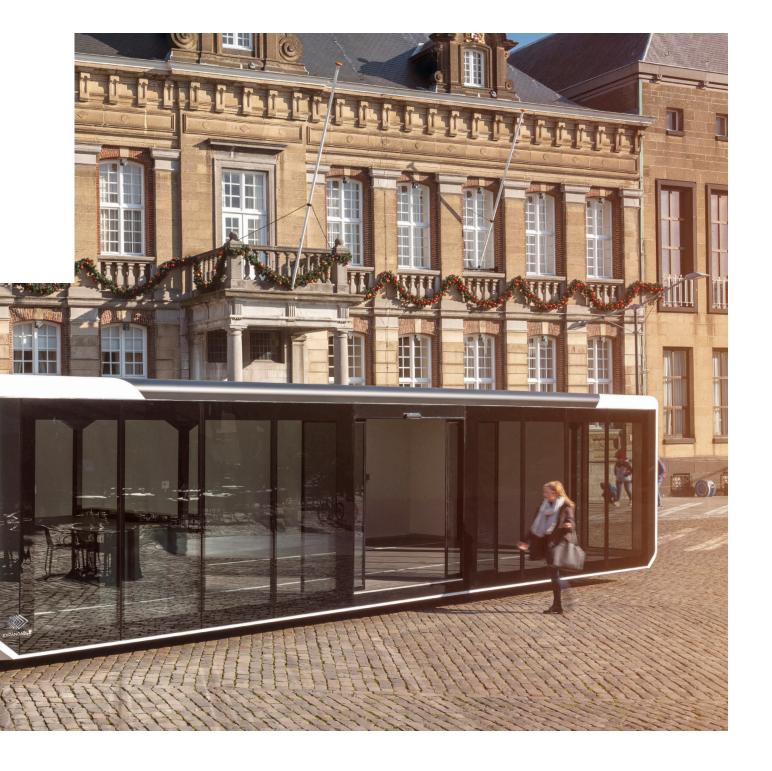

# **Expandable**

You can extend the volume of your Expandable to almost twice its size in just 15 minutes by sliding both longitudinal sides 1170 mm outwards. When extended, the floor area of our largest Expandable comprises well up to 62 m2, making you feel like you are in a real 'building'.

Once installed and extended, the volume practically **doubles** in size!

## **Specifications**

The **Expandable Hybrid** EOH is especially designed for use in situations where a low step height is required. Once detached and installed, the chassis is only 35 cm off the ground. Equipped with a glass wall and sliding doors, you create a transparent and easily accessible space. The design of the hybrid is based on the Expandable Trailer EO and comes in two versions. The Hybrid EOH-R, with a total length of 12.5 m, is especially equipped with an internal space to store the axle assembly out of sight after installation. The internal space can be

that is easily deployable at any given location, whether it be an exhibition or roadshow. For example, equip the container with a glass wall and sliding doors to transform it into an attractive and representative exhibition room. With a step height of only 33 cm.